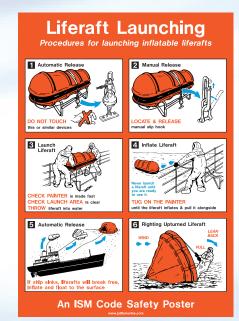

## MARINE SAFETY TRAINING - ISM CODE POSTERS

| POSTER DESCRIPTION                                             | SIZE        | PRODUCT CODE |
|----------------------------------------------------------------|-------------|--------------|
| Lifeboat launching                                             | 480 x 330mm | ISM-J01      |
| Liferaft launching                                             | 480 x 330mm | ISM-J02      |
| Inflatable liferafts                                           | 480 x 330mm | ISM-J03      |
| Fully Enclosed lifeboat launching from stowed position         | 480 x 330mm | ISM-J04      |
| Lifeboat launching in dangerous atmosphere (Enclosed lifeboat) | 480 x 330mm | ISM-J05      |
| Enclosed space entry                                           | 480 x 330mm | ISM-J06      |
| Enclosed space entry safe signs                                | 480 x 330mm | ISM-J07      |
| Preventing oil spills                                          | 480 x 330mm | ISM-J08      |
| Electric shock / drowning or serious injury                    | 480 x 330mm | ISM-J09      |
| Wheel house poster (2 sheets)                                  | 297 x 420mm | ISM-J10      |
| Pilot card                                                     | 297 x 420mm | ISM-J11      |
| Emergency muster list                                          | 297 x 420mm | ISM-J12      |
| Accommodation ladders                                          | 480 x 330mm | ISM-J13      |
| Gangway                                                        | 480 x 330mm | ISM-J14      |
| Man overboard                                                  | 480 x 330mm | ISM-J15      |
| Abandon ship                                                   | 480 x 330mm | ISM-J16      |
| Enclosed space & tank rescue                                   | 480 x 330mm | ISM-J17      |
| Solas 1 (Poster)                                               | 480 x 330mm | ISM-J18      |
| Solas 2 (Card)                                                 | 210 x 180mm | ISM-J19      |
| Free fall lifeboat launching                                   | 480 x 330mm | ISM-J20      |
| Towing                                                         | 480 x 330mm | ISM-J21      |
| Bunkering                                                      | 480 x 330mm | ISM-J22      |
| Post oil spill actions                                         | 480 x 330mm | ISM-J23      |
| Hot work                                                       | 480 x 330mm | ISM-J24      |
| Working aloft or outboard                                      | 480 x 330mm | ISM-J25      |
| Pilot boarding arrangements                                    | 420 x 297mm | ISM-J26      |
| Extinguisher types                                             | 297 x 210mm | ISM-J27      |
| Personal protective equipment                                  | 480 x 330mm | ISM-J28      |
| Williamson Turn                                                | 297 x 420mm | ISM-J29      |
| Craneage safety                                                | 480 x 330mm | ISM-J30      |
| Fire & explosion actions                                       | 480 x 330mm | ISM-J31      |
| Gas bottle safety                                              | 480 x 330mm | ISM-J32      |
| Welding & flame cutting                                        | 480 x 330mm | ISM-J33      |
| Light, shape & sound signals                                   | 480 x 330mm | ISM-J34      |
| Engine room safety                                             | 480 x 330mm | ISM-J35      |
| IMO safety signs                                               | 480 x 330mm | ISM-J36      |
| Drugs warning                                                  | 297 x 210mm | ISM-J37      |
| Drugs warning                                                  | 150 x 105mm | ISM-J38      |
| Drugs & alcohol warning                                        | 297 x 210mm | ISM-J39      |
| Drugs & alcohol warning                                        | 150 x 105mm | ISM-J40      |
| Drugs use & trafficking                                        | 297 x 210mm | ISM-J41      |
| Don't throw garbage overboard                                  | 297 x 210mm | ISM-J42      |
| Discharge of oil prohibited                                    | 297 x 210mm | ISM-J43      |
| Shipboard food hygiene                                         | 480 x 330mm | ISM-J44      |
| Davit launched liferafts                                       | 480 x 330mm | ISM-J45      |
| Evacuation chutes & slides                                     | 480 x 330mm | ISM-J46      |
| Self contained breathing apparatus                             | 480 x 330mm | ISM-J47      |
| Lifeboat survival booklet IMO A.657(16)                        | -           | ISM-J1601    |
| Electric shock & serious injury                                | 454 x 300mm | ISM-J69      |

Product Code: ISM-J01

Product Code: ISM-J02