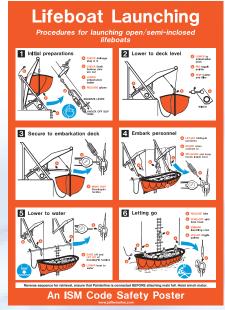

## MARINE SAFETY TRAINING - ISM CODE POSTERS

| POSTER DESCRIPTION                                             | SIZE        | PRODUCT CODE |
|----------------------------------------------------------------|-------------|--------------|
| Lifeboat launching                                             | 480 x 330mm | ISM-J01      |
| Liferaft launching                                             | 480 x 330mm | ISM-J02      |
| Inflatable liferafts                                           | 480 x 330mm | ISM-J03      |
| Fully Enclosed lifeboat launching from stowed position         | 480 x 330mm | ISM-J04      |
| Lifeboat launching in dangerous atmosphere (Enclosed lifeboat) | 480 x 330mm | ISM-J05      |
| Enclosed space entry                                           | 480 x 330mm | ISM-J06      |
| Enclosed space entry safe signs                                | 480 x 330mm | ISM-J07      |
| Preventing oil spills                                          | 480 x 330mm | ISM-J08      |
| Electric shock / drowning or serious injury                    | 480 x 330mm | ISM-J09      |
| Wheel house poster (2 sheets)                                  | 297 x 420mm | ISM-J10      |
| Pilot card                                                     | 297 x 420mm | ISM-J11      |
| Emergency muster list                                          | 297 x 420mm | ISM-J12      |
| Accommodation ladders                                          | 480 x 330mm | ISM-J13      |
| Gangway                                                        | 480 x 330mm | ISM-J14      |
| Man overboard                                                  | 480 x 330mm | ISM-J15      |
| Abandon ship                                                   | 480 x 330mm | ISM-J16      |
| Enclosed space & tank rescue                                   | 480 x 330mm | ISM-J17      |
| Solas 1 (Poster)                                               | 480 x 330mm | ISM-J18      |
| Solas 2 (Card)                                                 | 210 x 180mm | ISM-J19      |
| Free fall lifeboat launching                                   | 480 x 330mm | ISM-J20      |
| Towing                                                         | 480 x 330mm | ISM-J21      |
| Bunkering                                                      | 480 x 330mm | ISM-J22      |
| Post oil spill actions                                         | 480 x 330mm | ISM-J23      |
| Hot work                                                       | 480 x 330mm | ISM-J24      |
| Working aloft or outboard                                      | 480 x 330mm | ISM-J25      |
| Pilot boarding arrangements                                    | 420 x 297mm | ISM-J26      |
| Extinguisher types                                             | 297 x 210mm | ISM-J27      |
| Personal protective equipment                                  | 480 x 330mm | ISM-J28      |
| Williamson Turn                                                | 297 x 420mm | ISM-J29      |
| Craneage safety                                                | 480 x 330mm | ISM-J30      |
| Fire & explosion actions                                       | 480 x 330mm | ISM-J31      |
| Gas bottle safety                                              | 480 x 330mm | ISM-J32      |
| Welding & flame cutting                                        | 480 x 330mm | ISM-J33      |
| Light, shape & sound signals                                   | 480 x 330mm | ISM-J34      |
| Engine room safety                                             | 480 x 330mm | ISM-J35      |
| IMO safety signs                                               | 480 x 330mm | ISM-J36      |
| Drugs warning                                                  | 297 x 210mm | ISM-J37      |
| Drugs warning                                                  | 150 x 105mm | ISM-J38      |
| Drugs & alcohol warning                                        | 297 x 210mm | ISM-J39      |
| Drugs & alcohol warning                                        | 150 x 105mm | ISM-J40      |
| Drugs use & trafficking                                        | 297 x 210mm | ISM-J41      |
| Don't throw garbage overboard                                  | 297 x 210mm | ISM-J42      |
| Discharge of oil prohibited                                    | 297 x 210mm | ISM-J43      |
| Shipboard food hygiene                                         | 480 x 330mm | ISM-J44      |
| Davit launched liferafts                                       | 480 x 330mm | ISM-J45      |
| Evacuation chutes & slides                                     | 480 x 330mm | ISM-J46      |
| Self contained breathing apparatus                             | 480 x 330mm | ISM-J47      |
| Lifeboat survival booklet IMO A.657(16)                        | -           | ISM-J1601    |
| Electric shock & serious injury                                | 454 x 300mm | ISM-J69      |

Product Code: ISM-J01

Product Code: ISM-J02